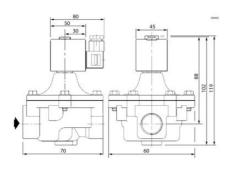

## **TECHNICAL DATA**

| Connection                                               | 3/8 BSP                    |
|----------------------------------------------------------|----------------------------|
| Differential air pressure max                            | 3,5 bar                    |
| Differential pressure max                                | 3,5 bar                    |
| Differential pressure min                                | 0 bar                      |
| Flow factor / flow coefficient                           | 2,9                        |
| Flow max                                                 | 48,3 l/min                 |
| Function 1                                               | 2/2                        |
| Function 2                                               | Normally Closed (SPST)     |
| IP class                                                 | IP65                       |
| Material body                                            | Aluminium                  |
|                                                          |                            |
| Material coil                                            | Ероху                      |
| Material coil  Material glide ring                       | Epoxy PTFE                 |
|                                                          |                            |
| Material glide ring                                      | PTFE                       |
| Material glide ring  Material of seals                   | PTFE<br>NBR                |
| Material glide ring  Material of seals  Material plunger | PTFE  NBR  Stainless steel |

| Material short-circuit ring | Copper          |
|-----------------------------|-----------------|
| Material spring             | Stainless steel |
| Power consumption           | 10,5 W          |
| Temperature of media from   | -20 °C          |
| Temperature of media to     | 85 °C           |
| Temperature operational max | 75 °C           |
| Temperature operational min | -20 °C          |
| Throughput                  | 19 mm           |
| Type of valve               | Solenoid valve  |
| Weight                      | 0,6 kg          |
| Voltage AC                  | 230 V           |