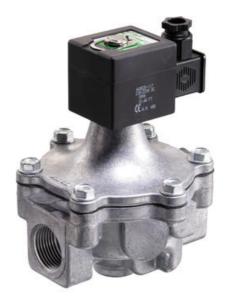

## **ASCO - 215 SERIES DIRECT OPERATED**

2/2

SCE215C010 Solenoid valve 2/2 NC 3/8" 230/50

- Normally closed
- Working pressure 0 bar to 3.5 bar
- Housing in aluminium